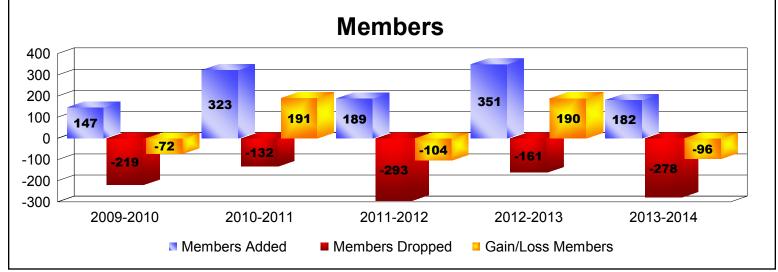

District H 2

As of June 2014 Cumulative

| Year      | New<br>Clubs | Dropped<br>Clubs | Gain/<br>Loss<br>Clubs | New<br>Members | Charter<br>Members | Reinstate<br>Members | Transfer<br>Members | Total<br>Member<br>Added | Total<br>Members<br>Dropped | Gain/<br>Loss<br>Members |
|-----------|--------------|------------------|------------------------|----------------|--------------------|----------------------|---------------------|--------------------------|-----------------------------|--------------------------|
| 2009-2010 | 0            | -2               | -2                     | 112            | 0                  | 34                   | 1                   | 147                      | -219                        | -72                      |
| 2010-2011 | 6            | 0                | 6                      | 131            | 172                | 17                   | 3                   | 323                      | -132                        | 191                      |
| 2011-2012 | 1            | -7               | -6                     | 106            | 41                 | 41                   | 1                   | 189                      | -293                        | -104                     |
| 2012-2013 | 4            | -2               | 2                      | 216            | 100                | 31                   | 4                   | 351                      | -161                        | 190                      |
| 2013-2014 | 1            | -4               | -3                     | 125            | 31                 | 25                   | 1                   | 182                      | -278                        | -96                      |
| Average   | 2            | -3               | -1                     | 138            | 69                 | 30                   | 2                   | 238                      | -217                        | 22                       |