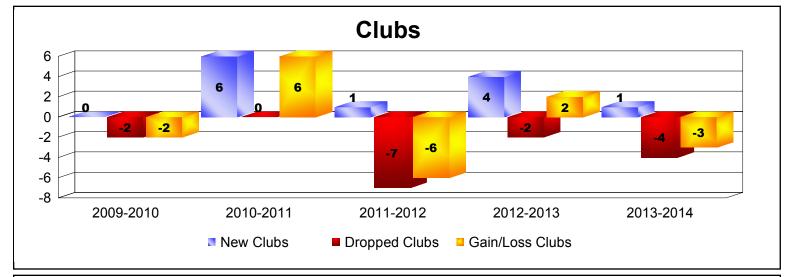

District H 2

As of June 2014 Cumulative

| Year      | New<br>Clubs | Dropped<br>Clubs | Gain/<br>Loss<br>Clubs | New<br>Members | Charter<br>Members | Reinstate<br>Members | Transfer<br>Members | Total<br>Member<br>Added | Total<br>Members<br>Dropped | Gain/<br>Loss<br>Members |
|-----------|--------------|------------------|------------------------|----------------|--------------------|----------------------|---------------------|--------------------------|-----------------------------|--------------------------|
| 2009-2010 | 0            | -2               | -2                     | 112            | 0                  | 34                   | 1                   | 147                      | -219                        | -72                      |
| 2010-2011 | 6            | 0                | 6                      | 131            | 172                | 17                   | 3                   | 323                      | -132                        | 191                      |
| 2011-2012 | 1            | -7               | -6                     | 106            | 41                 | 41                   | 1                   | 189                      | -293                        | -104                     |
| 2012-2013 | 4            | -2               | 2                      | 216            | 100                | 31                   | 4                   | 351                      | -161                        | 190                      |
| 2013-2014 | 1            | -4               | -3                     | 125            | 31                 | 25                   | 1                   | 182                      | -278                        | -96                      |
| Average   | 2            | -3               | -1                     | 138            | 69                 | 30                   | 2                   | 238                      | -217                        | 22                       |